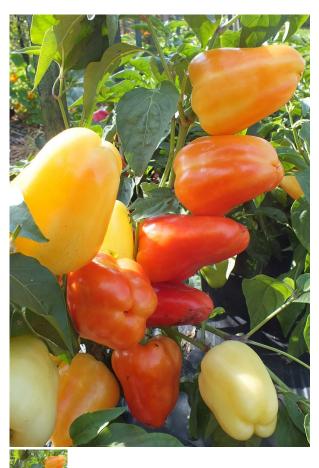

## Description

The new variety from Siberian breeders. Gorgeous, high yielding mid season variety (100-110 days from germination to mature), for growing outdoor and greenhouses. The plant growing 60 cm tall. Plant typically grows 12-15 fruits. Form big, glossy fruits average weight of 200 gr. the wall thickness of 8 mm. The fruits ripen from green to glossy red. Taste qualities are excellent. For fresh consumption, home cooking and canning.