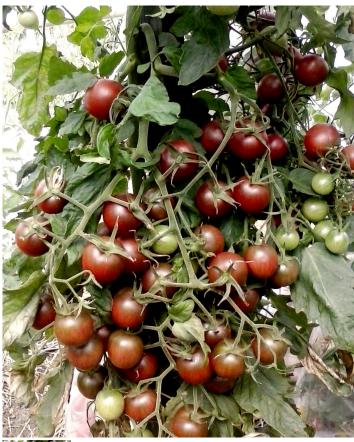

## Description

Mid season variety (75-85 days from transplant). Indeterminate. BLACK CHERRY is a lovely jewel of a tomato, still fairly rare, they are the only truly black cherry tomato available. Perfectly round with the classic black tomato flavor, sweet yet rich and complex. The plant produces huge clusters of 2.5cm round, deep purple, mahogany-brown cherry tomatoes. The fruit picks clean from the stem. Easy to grow and disease resistant, they can be grown in the greenhouse or outdoors in a sunny spot. Black Cherry produces fruits that are irresistibly

delicious with sweet, rich, complex, full tomato flavors.

1 / 2