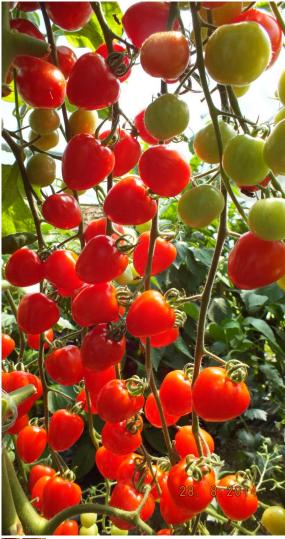

## **TOMATOBERRY Tomato**

Rating: Not Rated Yet **Price** 1,85 €

Ask a question about this product

Description

1 / 2

The deliciously sweet, dark-red, strawberry-shaped fruits of Tomato 'Berry' are produced in long, cascading trusses. The appealing shape and superb flavor of these small, 10-15 gr cherry tomatoes makes them ideal for adding to children's lunchboxes, salads and sandwiches. This tomato has thick flesh and small jelly parts, very delicious and unique felling taste. Fruits with top eating quality and unique appearance are very attractive in the marketplaces, easy to sell at premium prices and use in the gourmet restorants. This early ripening cordon variety is best grown in the greenhouse, but will also grow in a sheltered, sunny spot outdoors. Crack resistant and very productive. This is an indeterminate variety.