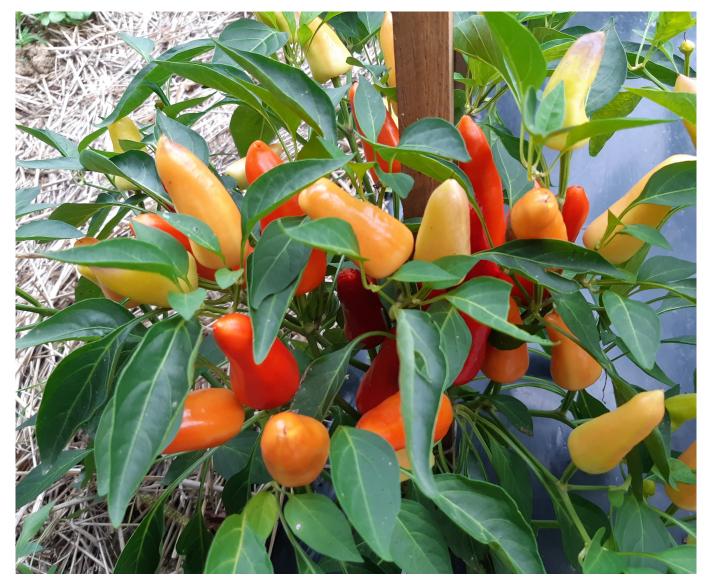

## Description

The perfect pickling pepper, SWEET PICKLE looks as good as it tastes with colorful "Christmas tree light". The crowning glory of an elite class of peppers that is both highly ornamental and edible. Compact plants are covered with upright fruits in red, orange, yellow and purple, all at the same time! These peppers are about 4-5 cm long, tapering to a blunt end. Thick-walled and very sweet, they hold up beautifully on the plant, and keep their color, shape, and texture nicely when pickled.