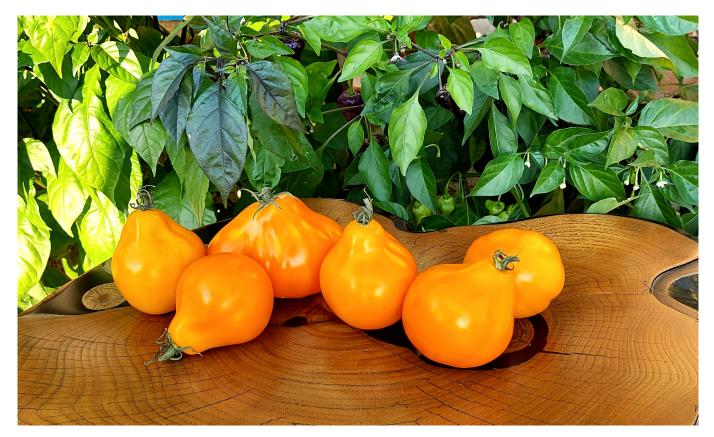

## Description

Mid season (80-90 days). Indeterminate. Japanese Truffle Orange is an excellent tomato. Japanese Truffle Orange is a orange pear-shaped Russian commercial heirloom. The plant produces a mass of mild tasting tomatoes, perfect for canning or paste. The tomatoes have a meaty texture and a sweet flavor. Tomato "Japanese Truffle Orange" is also known as Orange Russian Truffle (Japonskiy Trufel Oranzhevyi). It was created as part of a line of Russian pear in various colors.