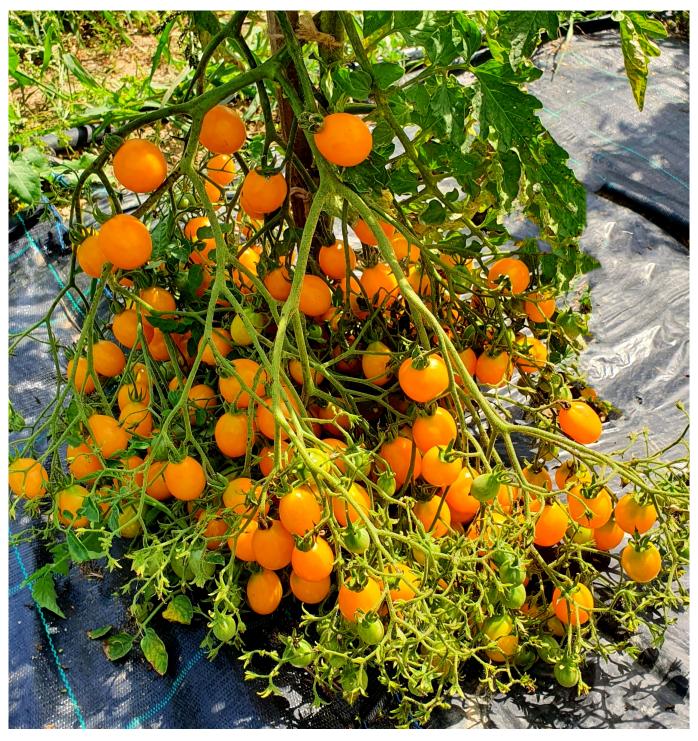

## Description

Indeterminate. The earliest, highest-yielding grape tomato in our trials is also the most attractive and delicious! Mini, sweet yellow, pear shaped cherry tomatoes with up to 80 fruits per truss. Tomato 'Ildi' is a cordon variety that naturally stops growing at 150-180cm carrying 4-5 trusses per plant. Trusses keep well and can be picked, hung in a cool garage, and kept for weeks without the fruit dropping.