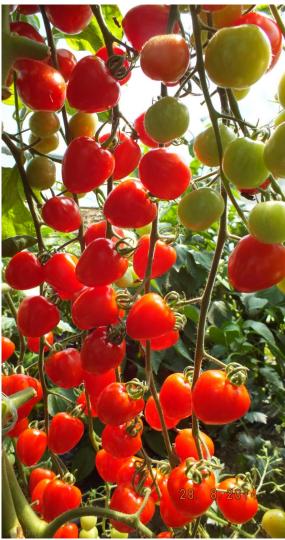

## **TOMATOBERRY Tomato**

Rating: Not Rated Yet **Price** 1,85 €

Ask a question about this product

Description

1 / 2

The deliciously sweet, dark-red, strawberry-shaped fruits of Tomato 'Berry' are produced in long, cascading trusses. The appealing shape and superb flavor of these small, 10-15 gr cherry tomatoes makes them ideal for adding to children's lunchboxes, salads and sandwiches. This tomato has thick flesh and small jelly parts, very delicious and unique felling taste. Fruits with top eating quality and unique appearance are very attractive in the marketplaces, easy to sell at premium prices and use in the gourmet restorants. This early ripening cordon variety is best grown in the greenhouse, but will also grow in a sheltered, sunny spot outdoors. Crack resistant and very productive. This is an indeterminate variety.