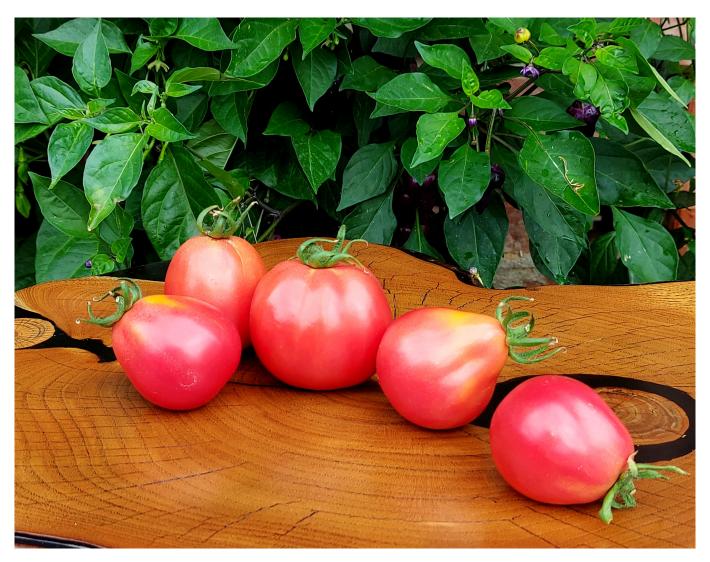

## Description

Mid season (80-90 days from transplant). Indeterminate. Japanese Truffle Pink is an excellent tomato. Japanese Truffle Pink is a pink pear-shaped Russian commercial heirloom. Medium pink pear-shaped fruits, very cute! Very good balanced flavor. Perfect for canning, paste, or fresh eating. Tomato "Japanese Truffle Pink" is also known as Pink Russian Truffle (Japonskiy Trufel Rozovyi). It was created as part of a line of Russian pear tomatoes in various colors.