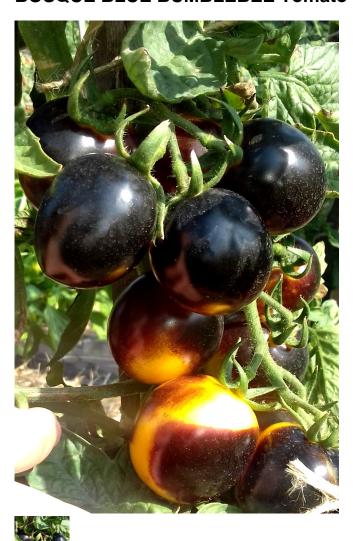

## Description

Mid season variety. Indeterminate, regular leaf plant. Bosque Bumblebee is a rare eye-catching tomato that is bright yellow, with dark blue shoulders. They develop the blue-purple color as they grow, and the more sun that each tomato receives, the deeper that color becomes. Bosque Bumblebee is a small salad-type tomato, though still larger than a cherry tomato at about two inches in size, and it has a mild, almost citrusy flavor with an appealing juicy texture.