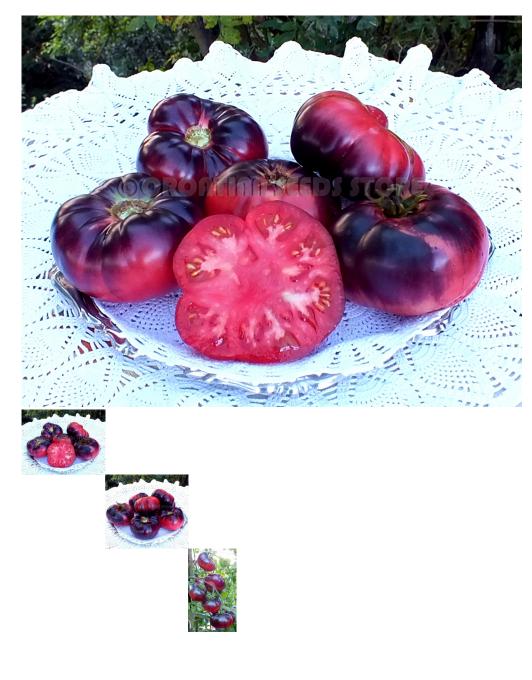

**AMETHYST JEWEL Tomato** 

Rating: Not Rated Yet **Price** 2,14 €

Ask a question about this product

Description

Indeterminate, regular leaf plant. Medium sized, irregularly shaped pink fruits, 150-250 gr, with meaty interior and very few small seed chambers. The fruits at the bottom of the plants were solid pink with just a bit of purple/blue tinge, probably because they were shaded by the dense foliage. Later fruits that grew higher on the plants have the gorgeous purple tinge that is typical for antho tomato varieties. Very good sweet flavor. Heavy producer.